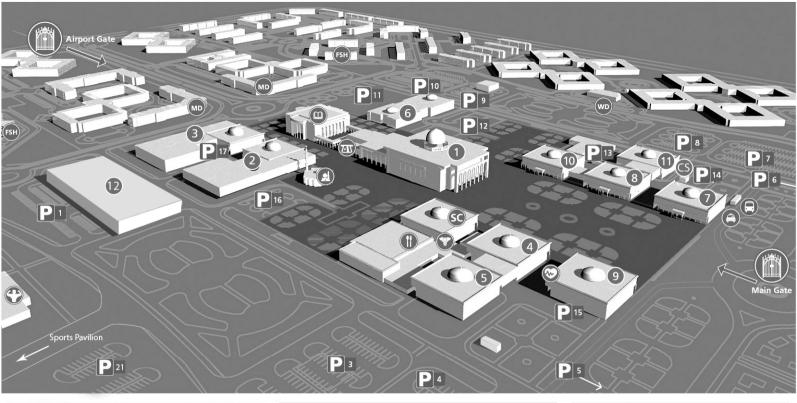

| 1  | Main Building Auditorium                |
|----|-----------------------------------------|
| 2  | College of Engineering 1                |
|    | Humanities & Sciences Building          |
| 3  | College of Engineering 2                |
| 4  | Architecture, Art and Design 1          |
| 5  | Architecture, Art and Design 2          |
| 6  | <b>Business Administration Building</b> |
| 7  | Arts and Sciences: Physics              |
| 8  | Arts and Sciences: Chemistry            |
| 9  | Arts and Sciences: Language Building    |
| 10 | Arts Building                           |

| 11                           | Arts and Sciences: New Academic Building |
|------------------------------|------------------------------------------|
| 12                           | Engineering Sciences Building            |
| P16                          | Visitor Parking                          |
| P5 - P6                      | Free Parking                             |
| P1 to P4<br>P7 to P15<br>P17 | Reserved Parking                         |
| Q                            | Library                                  |
| tt                           | Food Court                               |
|                              | Mosque                                   |
| ₩                            | Sport Complex                            |
| ş                            | Pharmacy                                 |

| <b>39</b> | Health Center         |
|-----------|-----------------------|
| æ         | Bank                  |
| FSH       | Faculty/Staff Housing |
| WD        | Women's Dorm          |
| MD        | Men's Dorm            |
| SC        | Student Center        |
| CS        | Chemical Store        |
|           | Bus Stop              |
| Â         | Taxi Stand            |
|           |                       |